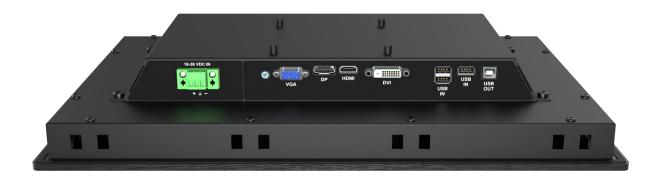

# I/O INTERFACE

Video Input: 1x DVI-D, 1x VGA,

1x DP 1.2, 1x HDMI 1.4

**USB ports**: 1x USB 2.0 for Touch Driver

1x USB HUB with 2x USB 2.0

(optional)

\*All product information may subject to change without prior notice.