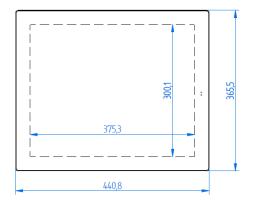

#### **MECHANICAL**

Material: Aluminum + Steel

IP Protection: IP65 on front side

**Dimensions:** (W)440,8x(D)365,5x(H)77,2mm

Weight: 6 Kg

Mounting: Panel Mount / VESA 100