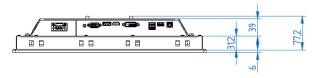

# I/O INTERFACE

Video Input: 1x DVI-D, 1x VGA,

1x DP 1.2, 1x HDMI 1.4

**USB ports**: 1x USB 2.0 for Touch Driver

1x USB HUB with 2x USB 2.0

(optional)

\*All product information may subject to change without prior notice.