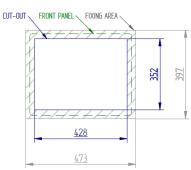

#### **MECHANICAL**

Material: Aluminum + Steel

IP Protection: IP65 on front side

**Dimensions:** (W)440,8x(D)365,5x(H)77,2mm

Weight: 6 Kg

Mounting: Panel Mount / VESA 100

#### **FRONT PANEL**

Thickness: 6 mm

Front Panel Type: Aluminum + Glass Frame