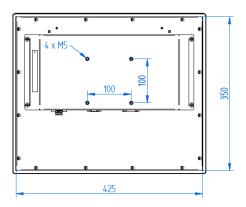

#### **MECHANICAL**

Material: Aluminum + Steel

IP Protection: IP65 on front side

**Dimensions:** (W)440,8x(D)365,5x(H)77,2mm

Weight: 6 Kg

Mounting: Panel Mount / VESA 100

#### **FRONT PANEL**

Thickness: 6 mm

Front Panel Type: Aluminum + Glass Frame