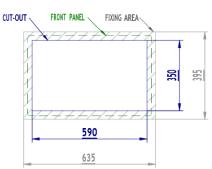

### **MECHANICAL**

Material: Aluminum + Steel **IP Protection:** IP65 on front side

**Dimensions:** (W)485,4x(D)306,4x(H)90mm

Weight: 6 Kg

Mounting: Panel Mount / VESA 100

### FRONT PANEL

Thickness: 6 mm

**Front Panel Type:** Aluminum + Glass Frame

## **ACCESSORIES INCLUDED:**

- Fast clamp Mounting Kit
- IEC Power Cable (included only w/ 220VAC)
- HDMI/HDMI 2m cable
- USB cable 1,8m for Touch