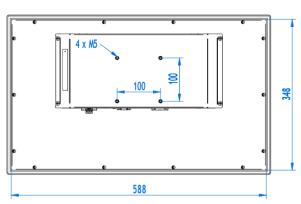

### **MECHANICAL**

Material: Aluminum + Steel **IP Protection:** IP65 on front side

**Dimensions:** (W)485,4x(D)306,4x(H)90mm

Weight: 6 Kg

Mounting: Panel Mount / VESA 100