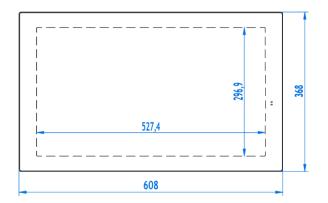

### **MECHANICAL**

Material: Aluminum + Steel **IP Protection:** IP65 on front side

**Dimensions:** (W)485,4x(D)306,4x(H)90mm

Weight: 6 Kg

Mounting: Panel Mount / VESA 100