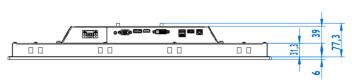

### **MECHANICAL**

Material: Aluminum + Steel **IP Protection:** IP65 on front side

**Dimensions:** (W)485,4x(D)306,4x(H)90mm

Weight: 6 Kg

Mounting: Panel Mount / VESA 100

# I/O INTERFACE

Video Input: 1x DVI-D, 1x VGA,

1x DP 1.2, 1x HDMI 1.4

**USB** ports: 1x USB 2.0 for Touch Driver

1x USB HUB with 2x USB 2.0

(optional)

\*All product information may subject to change without prior notice.