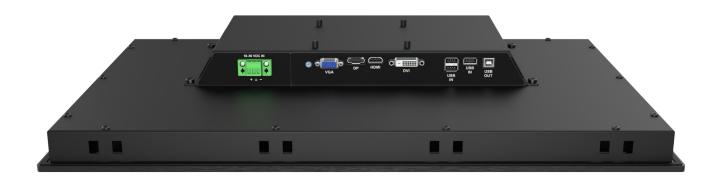

# **POWER**

Power in: 24 VDC or 220 VAC

Max Power: ~20 W max

Connector: Terminal Block or IEC connector

# I/O INTERFACE

Video Input: 1x DVI-D, 1x VGA,

1x DP 1.2, 1x HDMI 1.4

**USB** ports: 1x USB 2.0 for Touch Driver

1x USB HUB with 2x USB 2.0

(optional)

\*All product information may subject to change without prior notice.